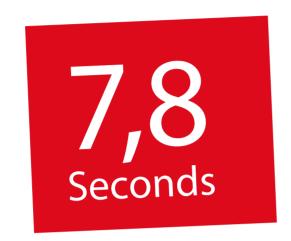

#### High speed

Coupled with an optimum printing speed of 7.8 seconds and a potential throughput of 450 prints per hour you can seriously upsize your business potential.

Mitsubishi Electric's CP-D90DW comes with an Image Analyzing Engine built-in to enable faster printing without compromise on image quality.