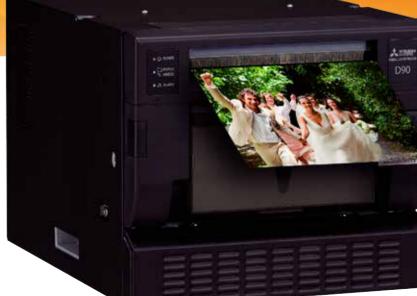

Supercompact, high speed **SUBLIMATION PRINTER** 

Compact Outstanding print quality Support Multiple Sizes

Thinkit Printit Profit Turn your ideas into profit

#### Reduced space

Downsize your current photo system with the perfect replacement: CP-D90DW. With a footprint of just 0.1m2, the CP-D90DW increases your profit per square metre.

The new, compact design of the CP-D90DW strategically minimizes protruding and hanging cables for a neat, space-saving installation.

#### High speed

Coupled with an optimum printing speed of 7.8 seconds and a potential throughput of 450 prints per hour you can seriously upsize your business potential.

Mitsubishi Electric's CP-D90DW comes with an Image Analyzing Engine built-in to enable faster printing without compromise on image quality.