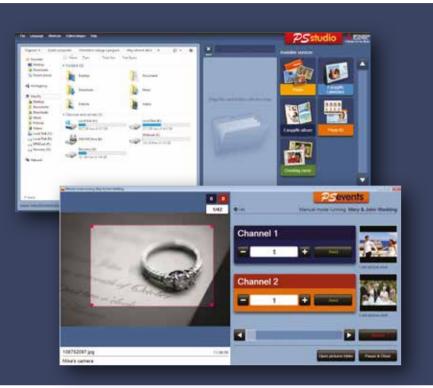

## PSstudio PSevents

# The easy and professional tools for creating

personalised photo products

Cost effective, user-friendly and fully-featured retail software solution.

Make the most of this great software by downloading our free 5 day trail and see how you can intergrate this into your exisitng customer offer.

## Thinkit Printit Profit

With its flexibility and user-friendly interface, You will benefit from increased productivity, less labour time and happier customers. In only a few minutes you can quickly and easily print fun and professional albums, books, calendars, greetings cards and many other personalised gifts.